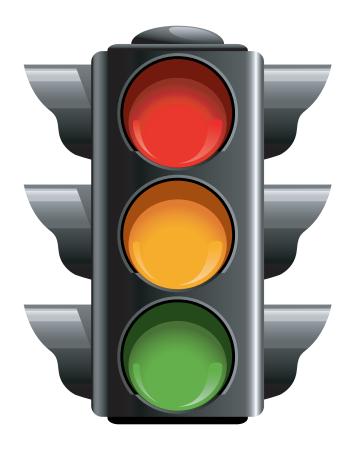

## Say NO to INTERRUPTIONS!

The Filter Question: What color is this interruption?

RED

STOP - Take care of this interruption right now!

**GREEN** 

GO - Reschedule for later today! GO back to what you are doing as quickly as possible.

**YELLOW** 

CAUTION - Reschedule for tomorrow or later in the week! Focus on what you are doing.

**GRAY** 

NO - Just say NO to gray interruptions! You know what and who they are.

## INTERRUPTION SCORECARD

How many interruptions do you experience each day? Track all self-imposed and team-imposed interruptions with this scorecard and rate them according to color.

RED - Take care of right NOW
GREEN - Reschedule for later today
YELLOW - Reschedule for tomorrow or other day in the future
GRAY - Just say NO, this is a "time robber"